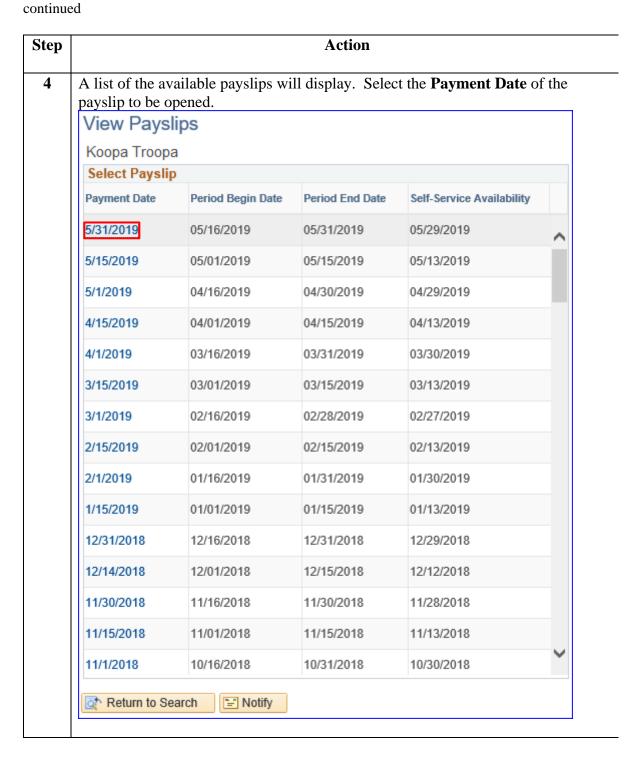

# View Member's Payslips

Introduction This guide provides the procedures for viewing and/or printing a

member's payslip in Direct Access (DA).

**Information** DA provides payslips from **01 Jan 2015 to Present**. If a payslip is

required from before 01 Jan 2015, a Trouble Ticket will need to be

submitted to PPC.

**Procedures** See below.



Direct Deposit Housing Allowance Maintain Tax Data USA MGIB Enrollments Net Pay Distribution Pay Calendar Results Sea Time Balances SGLI + FSGLI TDY Data View Member W-2s View Open Debts / Overpayments View Payslips (AD/RSV) Voluntary Deductions

## View Member's Payslips, Continued

### Procedures,

continued



Continued on next page

### View Member's Payslips, Continued

## Procedures,



Continued on next page

# View Member's Payslips, Continued

#### Procedures,

continued

| Step | Action