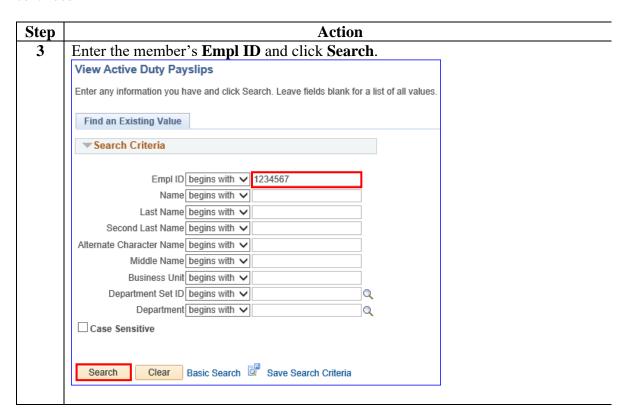

# View Member's Payslips

Introduction This guide provides the procedures for viewing and/or printing a

member's payslip in Direct Access (DA).

**Information** DA provides payslips from **01 Jan 2015 to Present**. If a payslip is

required from before 01 Jan 2015, a Trouble Ticket will need to be

submitted to PPC.

**Procedures** See below.



Direct Deposit Housing Allowance Maintain Tax Data USA MGIB Enrollments Net Pay Distribution Pay Calendar Results Sea Time Balances SGLI + FSGLI TDY Data View Member W-2s View Open Debts / Overpayments View Payslips (AD/RSV) Voluntary Deductions

## View Member's Payslips, Continued

### Procedures,

continued



Continued on next page

### View Member's Payslips, Continued

## Procedures,



Continued on next page

# View Member's Payslips, Continued

#### Procedures,

continued

| Step | Action